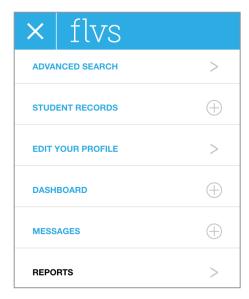

## How to Pull a Virtual School Student Details Report

1. Click on the menu button in the top left corner.

2. From the drop-down list, select "Reports".

3. Select "VS Student Details".

| Enrollment Reports               |  |  |  |
|----------------------------------|--|--|--|
| AP Enrollments                   |  |  |  |
| Teacher Monthly WalkThrough      |  |  |  |
| VS Enrollment Requests           |  |  |  |
| VS Enrollments By Course Summary |  |  |  |
| VS Senior Withdrawal             |  |  |  |
| VS Student Details               |  |  |  |
| VS Student NL School             |  |  |  |
| Weeks Behind                     |  |  |  |
|                                  |  |  |  |