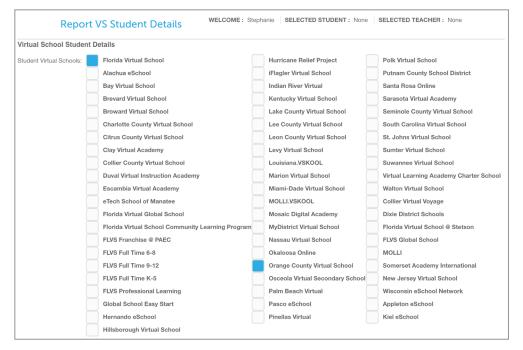

4. Under BOTH the "Student Virtual Schools" and "Enrollment Virtual School" sections, check "Florida Virtual School" and your district franchise, if your district has a franchise (in the example Orange County Virtual School is checked).