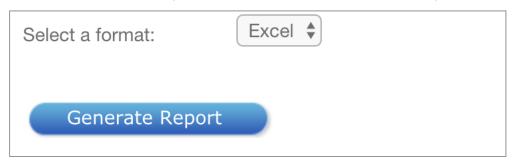

6. Select "Excel" from the drop-down list. Then, click on the "Generate Report" button.

Please note: The spreadsheet contains multiple columns. The "Enrollment Status" column will allow you to verify the status of each student.